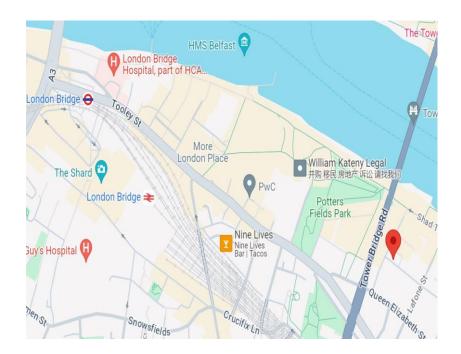

# Location

Located on Horselydown Road close to the junction with Gainsford Street and Shad Thames. The property forms part of an exclusive mixed use complex providing a host of local attractions to include a variety of bars, restaurants and other amenities. There are various bus routes serving all destinations with London Bridge mainline and underground station within walking distance.